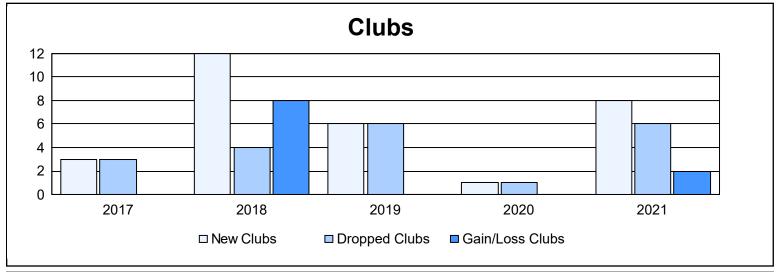

District 320 E As of June 2021 Cumulative

| Year      | New<br>Clubs | Dropped<br>Clubs | Gain/<br>Loss<br>Clubs | New<br>Members | Charter<br>Members | Reinstate<br>Members | Transfer<br>Members | Total<br>Member<br>Added | Total<br>Members<br>Dropped | Gain/<br>Loss<br>Members |
|-----------|--------------|------------------|------------------------|----------------|--------------------|----------------------|---------------------|--------------------------|-----------------------------|--------------------------|
| 2016-2017 | 3            | 3                | 0                      | 792            | 82                 | 24                   | 27                  | 925                      | 402                         | 523                      |
| 2017-2018 | 12           | 4                | 8                      | 541            | 256                | 25                   | 3                   | 825                      | 703                         | 122                      |
| 2018-2019 | 6            | 6                | 0                      | 230            | 191                | 109                  | 3                   | 533                      | 523                         | 10                       |
| 2019-2020 | 1            | 1                | 0                      | 190            | 65                 | 52                   | 15                  | 322                      | 543                         | -221                     |
| 2020-2021 | 8            | 6                | 2                      | 395            | 221                | 55                   | 6                   | 677                      | 547                         | 130                      |
| Average   | 6            | 4                | 2                      | 430            | 163                | 53                   | 11                  | 656                      | 544                         | 113                      |